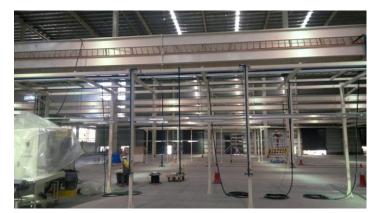

#### FIG - Plant lighting installations

**LOHIA** – Autoclave shifting, lowering and positioning