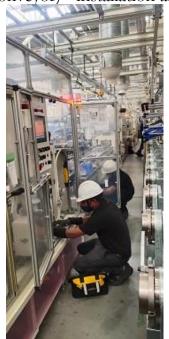

Maruti Suzuki, Manesar – Washing Station addition in JGC gear inspection machine (13 sets)

Initial supply = 1 no Repeat order = 12 nos.

**Denso:** Wireless automation in Stacker with Camera and display for error free operation during component

loading in to Autoclave in stacker interlocked with PLC for Poka Yoke control

**SMG:** Complete Engine assembly line from Creative, Japan (7 Assembly automation machines with

conveyor) - installation and commissioning done by ourselves.