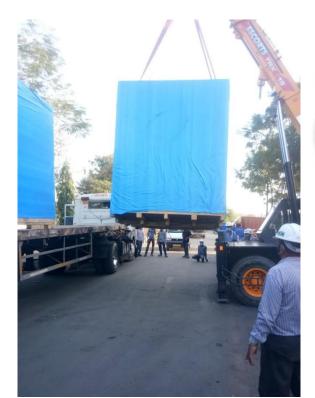

#### <u>HMSI, Manesar – Machine shifting to 3F plant</u>

#### <u>HMSI, Manesar – Machine shifting from Manesar(Haryana) to 3F plant(Bengaluru)</u>