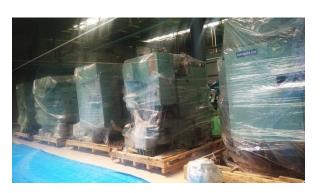

#### <u>HMSI, Manesar – Machine shifting to 3F plant</u>

#### <u>HMSI, Manesar – Machine shifting from Manesar(Haryana) to 3F plant(Bengaluru)</u>