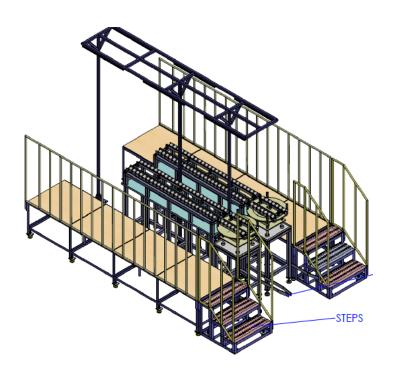

**TIEI**- Linear and Rotary conveyor design, Manufacturing and supply

FIG- Design, manufacturing and supply of BFM conveyor system

**Toyota Kirloskar Motors:** Assembly Line – Nut runner machine assembly

Maruti Suzuki, Manesar – Washing Station addition in JGC gear inspection machine (13 sets)

Initial supply = 1 no Repeat order = 12 nos.

**Denso:** Wireless automation in Stacker with Camera and display for error free operation during component