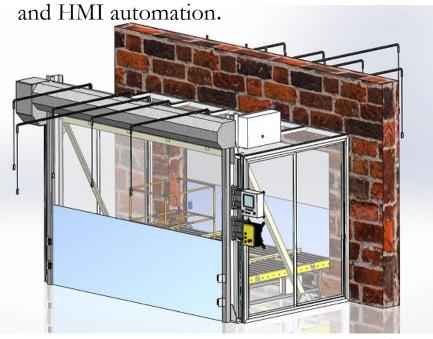

# OUR AUTOMATION PROJECTS

Toyota Kirloskar Motors - Design, manufacturing and supply of 2 station Laser

Initial supply – 1 no. Repeat order – 1 no.

**DENSO**- Design, manufacturing and supply of Dust proof parts transfer system with PLC