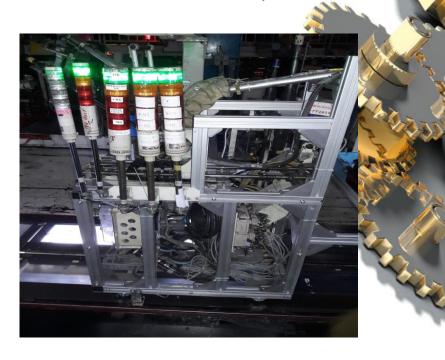

Maruti Suzuki, Manesar – Washing Station addition in JGC gear inspection machine (13 sets)

Initial supply = 1 no Repeat order = 12 nos.

**Denso:** Wireless automation in Stacker with Camera and display for error free operation during component

loading in to Autoclave in stacker interlocked with PLC for Poka Yoke control

**SMG:** Complete Engine assembly line from Creative, Japan (7 Assembly automation machines with

conveyor) - installation and commissioning done by ourselves.