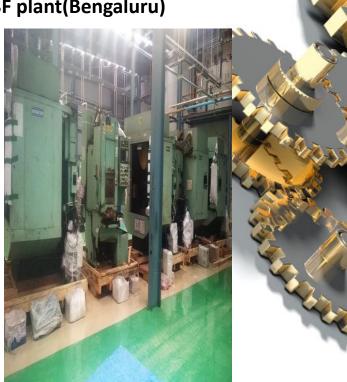

#### <u>HMSI, Manesar – Machine shifting from Manesar(Haryana) to 3F plant(Bengaluru)</u>