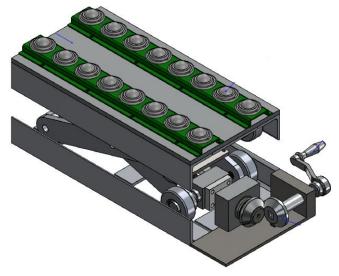

Initial supply = 1 no (MSIL, M) Repeat order = 1 no. (SMG)

**Mann Hummel** - Filter curing conveyor – 24 meters

Denso-Design, manufacturing and supply of Scissors Lift - Compact

HONDA- Design, manufacturing and supply of Vin Punching Jig.