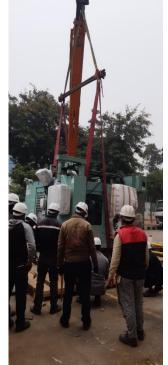

#### <u>HMSI, Manesar – Machine shifting to 3F plant</u>

#### <u>HMSI, Manesar – Machine shifting from Manesar(Haryana) to 3F plant(Bengaluru)</u>