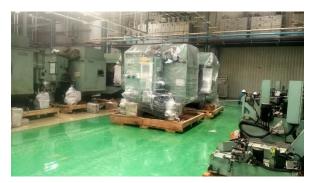

#### <u>HMSI, Manesar – Machine shifting from Manesar(Haryana) to 3F plant(Bengaluru)</u>