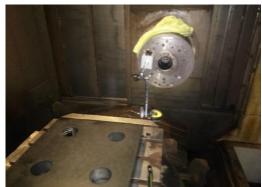

#### FIG - Plant lighting installations

**LOHIA** – Autoclave shifting, lowering and positioning