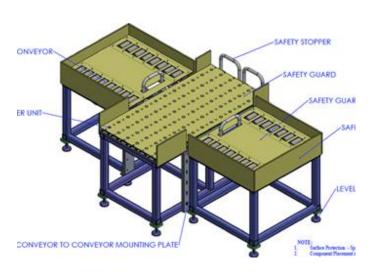

**TIEI**- Linear and Rotary conveyor design, Manufacturing and supply

FIG- Design, manufacturing and supply of BFM conveyor system

**Toyota Kirloskar Motors:** Assembly Line – Nut runner machine assembly

Maruti Suzuki, Manesar – Washing Station addition in JGC gear inspection machine (13 sets)

Initial supply = 1 no Repeat order = 12 nos.

**Denso:** Wireless automation in Stacker with Camera and display for error free operation during component