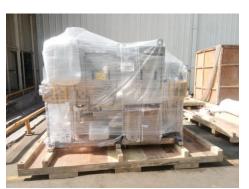

#### <u>HMSI, Manesar – Machine shifting to 3F plant</u>

#### <u>HMSI, Manesar – Machine shifting from Manesar(Haryana) to 3F plant(Bengaluru)</u>