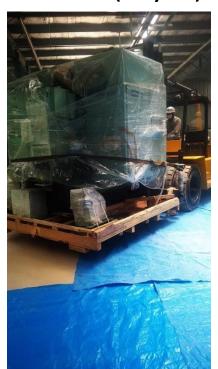

#### <u>HMSI, Manesar – Machine shifting to 3F plant</u>

#### <u>HMSI, Manesar – Machine shifting from Manesar(Haryana) to 3F plant(Bengaluru)</u>