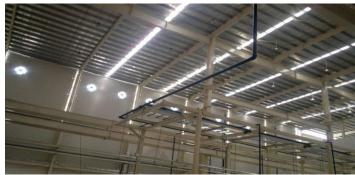

#### FIG - Plant lighting installations

**LOHIA** – Autoclave shifting, lowering and positioning