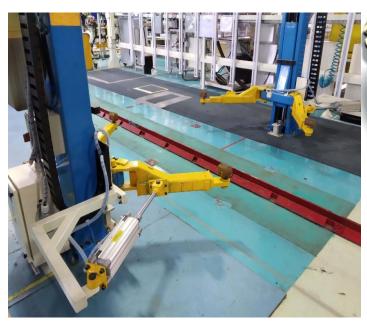

Initial Supply = 1 no. Repeat Order = 12 nos.

<u>Toyota Kirloskar Motors</u>- Design, modification and installation of TRIM 2 post Lifter with PLC Automation

Toyota Kirloskar Motors-Design, Manufacturing, testing and supply 2 post car lifter