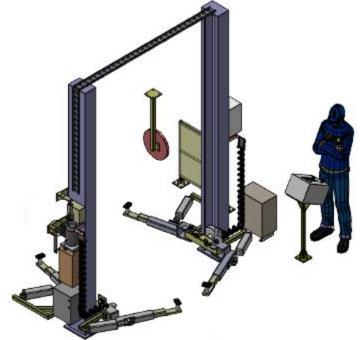

Initial Supply = 1 no. Repeat Order = 12 nos.

<u>Toyota Kirloskar Motors</u>- Design, modification and installation of TRIM 2 post Lifter with PLC Automation

Toyota Kirloskar Motors-Design, Manufacturing, testing and supply 2 post car lifter