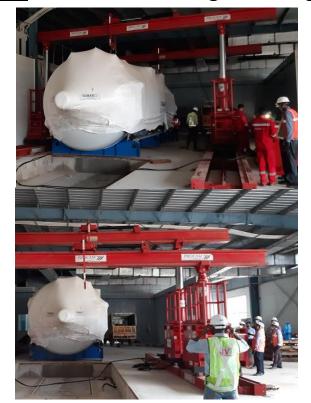

#### FIG - Plant lighting installations

**LOHIA** – Autoclave shifting, lowering and positioning