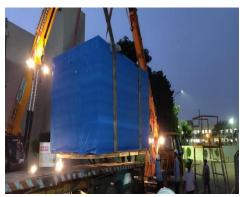

#### <u>HMSI, Manesar – Machine shifting to 3F plant</u>

#### <u>HMSI, Manesar – Machine shifting from Manesar(Haryana) to 3F plant(Bengaluru)</u>