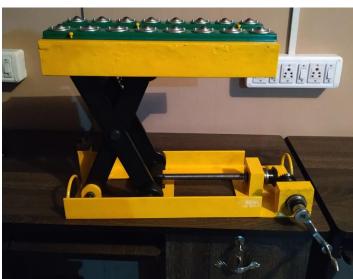

Initial supply = 1 no (MSIL, M) Repeat order = 1 no. (SMG)

**Mann Hummel** - Filter curing conveyor – 24 meters

Denso-Design, manufacturing and supply of Scissors Lift - Compact

HONDA- Design, manufacturing and supply of Vin Punching Jig.