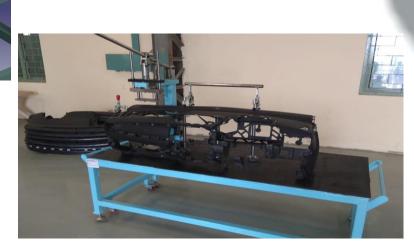

# OUR AUTOMATION PROJECTS

Toyota Kirloskar Motors - Design, manufacturing and supply of 2 station Laser

Initial supply – 1 no. Repeat order – 1 no.

**DENSO**- Design, manufacturing and supply of Dust proof parts transfer system with PLC

Initial Supply = 1 no. Repeat Order = 12 nos.

<u>Toyota Kirloskar Motors</u>- Design, modification and installation of TRIM 2 post Lifter with PLC Automation

Toyota Kirloskar Motors-Design, Manufacturing, testing and supply 2 post car lifter

arm

<u>Suzuki Motors Gujarat</u> – Design, Manufacturing and supply of Die Leak test machine

Toyota Kirloskar Motors - Design, manufacturing and supply of 100KG JIB BOOM CRANE

FIG- Design, manufacturing and supply of Die transfer conveyor